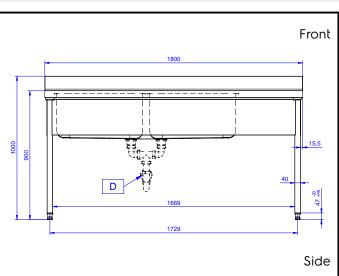

## Standard Preparation 1800 mm Sink with 2 Bowls & Right Drain

Тор

D = Drain

Key Information:

| External dimensions, Width:  |              |
|------------------------------|--------------|
| 132810 (LG1826DXPN)          | 1800 mm      |
| External dimensions, Depth:  | 700 mm       |
| External dimensions, Height: | 1000 mm      |
| Upstand Dimensions, Height:  | 100 mm       |
| Upstand Dimensions, Depth:   | 13 mm        |
| Upstand Dimensions, Radius:  | R=10         |
| Bowls number                 | 2            |
| Bowl dimensions              | 600x500xH320 |
| Worktop thickness:           | 50 mm        |
| Net weight:                  | 51 kg        |