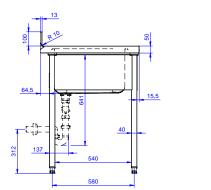

## Standard Preparation 1800 mm Sink with 2 Bowls & Right Drain

Тор

D = Drain

Key Information:

| External dimensions, Width:  |              |
|------------------------------|--------------|
| 132810 (LG1826DXPN)          | 1800 mm      |
| External dimensions, Depth:  | 700 mm       |
| External dimensions, Height: | 1000 mm      |
| Upstand Dimensions, Height:  | 100 mm       |
| Upstand Dimensions, Depth:   | 13 mm        |
| Upstand Dimensions, Radius:  | R=10         |
| Bowls number                 | 2            |
| Bowl dimensions              | 600x500xH320 |
| Worktop thickness:           | 50 mm        |
| Net weight:                  | 51 kg        |