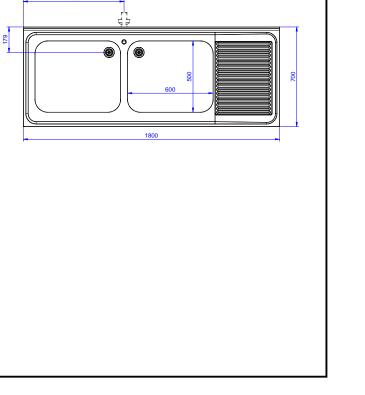

## Standard Preparation 1800 mm Sink with 2 Bowls & Right Drain

Тор

D = Drain

Key Information:

| External dimensions, Width:  |              |
|------------------------------|--------------|
| 132810 (LG1826DXPN)          | 1800 mm      |
| External dimensions, Depth:  | 700 mm       |
| External dimensions, Height: | 1000 mm      |
| Upstand Dimensions, Height:  | 100 mm       |
| Upstand Dimensions, Depth:   | 13 mm        |
| Upstand Dimensions, Radius:  | R=10         |
| Bowls number                 | 2            |
| Bowl dimensions              | 600x500xH320 |
| Worktop thickness:           | 50 mm        |
| Net weight:                  | 51 kg        |