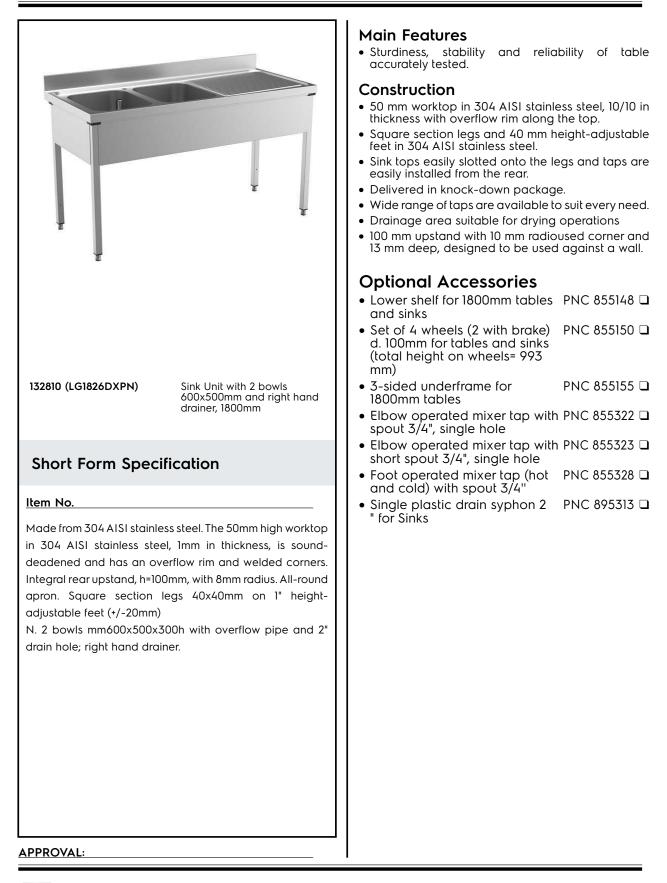

## Standard Preparation 1800 mm Sink with 2 Bowls & Right Drain

Тор

D = Drain

Key Information:

| External dimensions, Width:  |              |
|------------------------------|--------------|
| 132810 (LG1826DXPN)          | 1800 mm      |
| External dimensions, Depth:  | 700 mm       |
| External dimensions, Height: | 1000 mm      |
| Upstand Dimensions, Height:  | 100 mm       |
| Upstand Dimensions, Depth:   | 13 mm        |
| Upstand Dimensions, Radius:  | R=10         |
| Bowls number                 | 2            |
| Bowl dimensions              | 600x500xH320 |
| Worktop thickness:           | 50 mm        |
| Net weight:                  | 51 kg        |